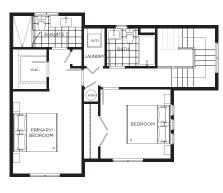

MAIN FLOOR

UPPER FLOOR

<sup>\*</sup> The developer reserves the right to make changes, modifications or substitutions to the building design, specifications and floor plans should they be necessary. Interior saleable square footage and room sizes are based on preliminary survey measurements and are subject to change. Sizes are approximate and actual square footage may vary from the final survey and architectural drawings. Please contact a developer sales representative for details. This is not an offering for sale. Any such offering can only be made by way of disclosure statement. E.&C.D.E.

MAIN FLOOR

UPPER FLOOR

GROUND FLOOR

<sup>\*</sup> The developer reserves the right to make changes, modifications or substitutions to the building design, specifications and floor plans should they be necessary. Interior saleable square footage and room sizes are based on preliminary survey measurements and are subject to change. Sizes are approximate and actual square footage may vary from the final survey and architectural drawings. Please contact a developer sales representative for details. This is not an offering for sale. Any such offering can only be made by way of disclosure statement. E.&O.E.

 $\binom{1}{N}$ 

GROUND FLOOR

MAIN FLOOR UPPER FLOOR

<sup>\*</sup> The developer reserves the right to make changes, modifications or substitutions to the building design, specifications and floor plans should they be necessary. Interior saleable square footage and room sizes are based on preliminary survey measurements and are subject to change. Sizes are approximate and actual square footage may vary from the final survey and architectural drawings. Please contact a developer sales representative for details. This is not an offering for sale. Any such offering can only be made by way of disclosure statement. E&O.E.

## UNIT #4 3 BEDROOM, 3 BATH INT: 1,356 sq ft

GROUND FLOOR MAIN FLOOR UPPER FLOOR

## UNIT #5

2 BEDROOM, 1 DEN, 3 BATH INT: 1,345 sq ft

GROUND FLOOR MAIN FLOOR UPPER FLOOR

<sup>\*</sup> The developer reserves the right to make changes, modifications or substitutions to the building design, specifications and floor plans should they be necessary. Interior saleable square footage and room sizes are based on preliminary survey measurements and are subject to change. Sizes are approximate and actual square footage may vary from the final survey and architectural drawings. Please contact a developer sales representative for details. This is not an offering for sale. Any such offering can only be made by way of disclosure statement. E-8CO.

## UNIT#6

2 BEDROOM, 1 DEN, 3 BATH INT: 1,345 sq ft

GROUND FLOOR

MAIN FLOOR

UPPER FLOOR

## UNIT #7

3 BEDROOM, 3 BATH INT: 1,389 sq ft

GROUND FLOOR

MAIN FLOOR

UPPER FLOOR

\* The developer reserves the right to make changes, modifications or substitutions to the building design, specifications and floor plans should they be necessary. Interior saleable square footage and room sizes are based on preliminary survey measurements and are subject to change. Sizes are are approximate and actual square footage may vary from the final survey and architectural drawings. Please contact a developer sales representative for details. This is not an offering for sale. Any such offering can only be made by way of disclosure statement. E&O.E.