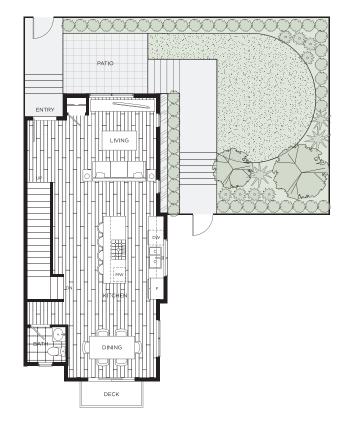

## UNIT#6

2 BEDROOM, 1 DEN, 3 BATH INT: 1,345 sq ft

GROUND FLOOR

MAIN FLOOR

UPPER FLOOR