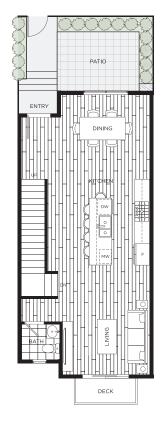

## UNIT #5

2 BEDROOM, 1 DEN, 3 BATH INT: 1,345 sq ft

GROUND FLOOR MAIN FLOOR UPPER FLOOR

<sup>\*</sup> The developer reserves the right to make changes, modifications or substitutions to the building design, specifications and floor plans should they be necessary. Interior saleable square footage and room sizes are based on preliminary survey measurements and are subject to change. Sizes are approximate and actual square footage may vary from the final survey and architectural drawings. Please contact a developer sales representative for details. This is not an offering for sale. Any such offering can only be made by way of disclosure statement. E-8CO.

## UNIT#6

2 BEDROOM, 1 DEN, 3 BATH INT: 1,345 sq ft

GROUND FLOOR

MAIN FLOOR

UPPER FLOOR