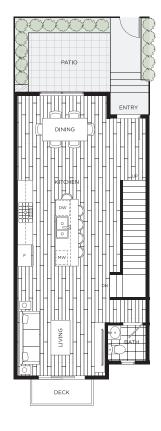

## UNIT #5

2 BEDROOM, 1 DEN, 3 BATH INT: 1,345 sq ft

GROUND FLOOR MAIN FLOOR UPPER FLOOR

<sup>\*</sup> The developer reserves the right to make changes, modifications or substitutions to the building design, specifications and floor plans should they be necessary. Interior saleable square footage and room sizes are based on preliminary survey measurements and are subject to change. Sizes are approximate and actual square footage may vary from the final survey and architectural drawings. Please contact a developer sales representative for details. This is not an offering for sale. Any such offering can only be made by way of disclosure statement. E-8CO.

## UNIT#6

2 BEDROOM, 1 DEN, 3 BATH INT: 1,345 sq ft

GROUND FLOOR

MAIN FLOOR

UPPER FLOOR