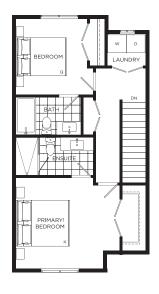

 $\binom{1}{N}$ 

GROUND FLOOR

MAIN FLOOR UPPER FLOOR

<sup>\*</sup> The developer reserves the right to make changes, modifications or substitutions to the building design, specifications and floor plans should they be necessary. Interior saleable square footage and room sizes are based on preliminary survey measurements and are subject to change. Sizes are approximate and actual square footage may vary from the final survey and architectural drawings. Please contact a developer sales representative for details. This is not an offering for sale. Any such offering can only be made by way of disclosure statement. E&O.E.