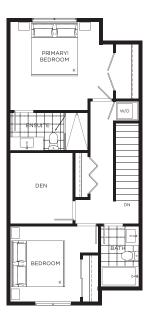

## UNIT #5

2 BEDROOM, 1 DEN, 3 BATH INT: 1,345 sq ft

GROUND FLOOR MAIN FLOOR UPPER FLOOR

<sup>\*</sup> The developer reserves the right to make changes, modifications or substitutions to the building design, specifications and floor plans should they be necessary. Interior saleable square footage and room sizes are based on preliminary survey measurements and are subject to change. Sizes are approximate and actual square footage may vary from the final survey and architectural drawings. Please contact a developer sales representative for details. This is not an offering for sale. Any such offering can only be made by way of disclosure statement. E-8CO.

## UNIT#6

2 BEDROOM, 1 DEN, 3 BATH INT: 1,345 sq ft

GROUND FLOOR

MAIN FLOOR

UPPER FLOOR