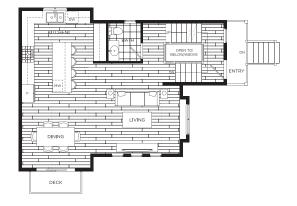

MAIN FLOOR

UPPER FLOOR

<sup>\*</sup> The developer reserves the right to make changes, modifications or substitutions to the building design, specifications and floor plans should they be necessary. Interior saleable square footage and room sizes are based on preliminary survey measurements and are subject to change. Sizes are approximate and actual square footage may vary from the final survey and architectural drawings. Please contact a developer sales representative for details. This is not an offering for sale. Any such offering can only be made by way of disclosure statement. E.&C.D.E.

MAIN FLOOR

UPPER FLOOR

GROUND FLOOR

<sup>\*</sup> The developer reserves the right to make changes, modifications or substitutions to the building design, specifications and floor plans should they be necessary. Interior saleable square footage and room sizes are based on preliminary survey measurements and are subject to change. Sizes are approximate and actual square footage may vary from the final survey and architectural drawings. Please contact a developer sales representative for details. This is not an offering for sale. Any such offering can only be made by way of disclosure statement. E.&O.E.

 $\binom{1}{N}$ 

GROUND FLOOR

MAIN FLOOR UPPER FLOOR

<sup>\*</sup> The developer reserves the right to make changes, modifications or substitutions to the building design, specifications and floor plans should they be necessary. Interior saleable square footage and room sizes are based on preliminary survey measurements and are subject to change. Sizes are approximate and actual square footage may vary from the final survey and architectural drawings. Please contact a developer sales representative for details. This is not an offering for sale. Any such offering can only be made by way of disclosure statement. E&O.E.

## UNIT #4 3 BEDROOM, 3 BATH INT: 1,356 sq ft

GROUND FLOOR MAIN FLOOR UPPER FLOOR

## UNIT #5

2 BEDROOM, 1 DEN, 3 BATH INT: 1,345 sq ft

GROUND FLOOR MAIN FLOOR UPPER FLOOR

<sup>\*</sup> The developer reserves the right to make changes, modifications or substitutions to the building design, specifications and floor plans should they be necessary. Interior saleable square footage and room sizes are based on preliminary survey measurements and are subject to change. Sizes are approximate and actual square footage may vary from the final survey and architectural drawings. Please contact a developer sales representative for details. This is not an offering for sale. Any such offering can only be made by way of disclosure statement. E-8CO.

## UNIT#6

2 BEDROOM, 1 DEN, 3 BATH INT: 1,345 sq ft

GROUND FLOOR

MAIN FLOOR

UPPER FLOOR

## UNIT #7

3 BEDROOM, 3 BATH INT: 1,389 sq ft

GROUND FLOOR

MAIN FLOOR

UPPER FLOOR

\* The developer reserves the right to make changes, modifications or substitutions to the building design, specifications and floor plans should they be necessary. Interior saleable square footage and room sizes are based on preliminary survey measurements and are subject to change. Sizes are are approximate and actual square footage may vary from the final survey and architectural drawings. Please contact a developer sales representative for details. This is not an offering for sale. Any such offering can only be made by way of disclosure statement. E&O.E.