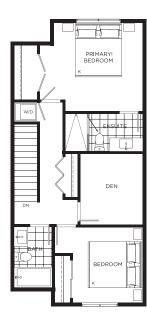

## UNIT #5

2 BEDROOM, 1 DEN, 3 BATH INT: 1,345 sq ft

GROUND FLOOR MAIN FLOOR UPPER FLOOR

<sup>\*</sup> The developer reserves the right to make changes, modifications or substitutions to the building design, specifications and floor plans should they be necessary. Interior saleable square footage and room sizes are based on preliminary survey measurements and are subject to change. Sizes are approximate and actual square footage may vary from the final survey and architectural drawings. Please contact a developer sales representative for details. This is not an offering for sale. Any such offering can only be made by way of disclosure statement. E-8CO.

## UNIT#6

2 BEDROOM, 1 DEN, 3 BATH INT: 1,345 sq ft

GROUND FLOOR

MAIN FLOOR

UPPER FLOOR