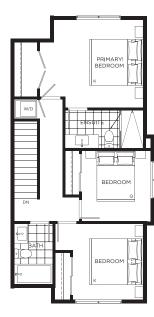

## UNIT#6

2 BEDROOM, 1 DEN, 3 BATH INT: 1,345 sq ft

GROUND FLOOR

MAIN FLOOR

UPPER FLOOR