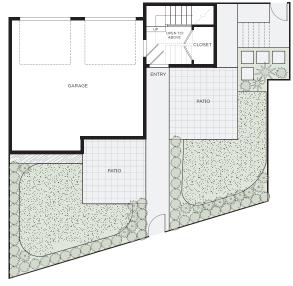

 $\binom{1}{N}$ 

GROUND FLOOR

MAIN FLOOR UPPER FLOOR

<sup>\*</sup> The developer reserves the right to make changes, modifications or substitutions to the building design, specifications and floor plans should they be necessary. Interior saleable square footage and room sizes are based on preliminary survey measurements and are subject to change. Sizes are approximate and actual square footage may vary from the final survey and architectural drawings. Please contact a developer sales representative for details. This is not an offering for sale. Any such offering can only be made by way of disclosure statement. E&O.E.