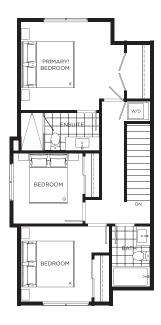

MAIN FLOOR

UPPER FLOOR

<sup>\*</sup> The developer reserves the right to make changes, modifications or substitutions to the building design, specifications and floor plans should they be necessary. Interior saleable square footage and room sizes are based on preliminary survey measurements and are subject to change. Sizes are approximate and actual square footage may vary from the final survey and architectural drawings. Please contact a developer sales representative for details. This is not an offering for sale. Any such offering can only be made by way of disclosure statement. E.&C.D.E.

MAIN FLOOR

UPPER FLOOR

GROUND FLOOR

<sup>\*</sup> The developer reserves the right to make changes, modifications or substitutions to the building design, specifications and floor plans should they be necessary. Interior saleable square footage and room sizes are based on preliminary survey measurements and are subject to change. Sizes are approximate and actual square footage may vary from the final survey and architectural drawings. Please contact a developer sales representative for details. This is not an offering for sale. Any such offering can only be made by way of disclosure statement. E.&O.E.

 $\binom{1}{N}$ 

GROUND FLOOR

MAIN FLOOR UPPER FLOOR

<sup>\*</sup> The developer reserves the right to make changes, modifications or substitutions to the building design, specifications and floor plans should they be necessary. Interior saleable square footage and room sizes are based on preliminary survey measurements and are subject to change. Sizes are approximate and actual square footage may vary from the final survey and architectural drawings. Please contact a developer sales representative for details. This is not an offering for sale. Any such offering can only be made by way of disclosure statement. E&O.E.

## UNIT #4 3 BEDROOM, 3 BATH INT: 1,356 sq ft

GROUND FLOOR MAIN FLOOR UPPER FLOOR

## UNIT #5

2 BEDROOM, 1 DEN, 3 BATH INT: 1,345 sq ft

GROUND FLOOR MAIN FLOOR UPPER FLOOR

<sup>\*</sup> The developer reserves the right to make changes, modifications or substitutions to the building design, specifications and floor plans should they be necessary. Interior saleable square footage and room sizes are based on preliminary survey measurements and are subject to change. Sizes are approximate and actual square footage may vary from the final survey and architectural drawings. Please contact a developer sales representative for details. This is not an offering for sale. Any such offering can only be made by way of disclosure statement. E-8CO.

## UNIT#6

2 BEDROOM, 1 DEN, 3 BATH INT: 1,345 sq ft

GROUND FLOOR

MAIN FLOOR

UPPER FLOOR

## UNIT #7

3 BEDROOM, 3 BATH INT: 1,389 sq ft

GROUND FLOOR

MAIN FLOOR

UPPER FLOOR

\* The developer reserves the right to make changes, modifications or substitutions to the building design, specifications and floor plans should they be necessary. Interior saleable square footage and room sizes are based on preliminary survey measurements and are subject to change. Sizes are are approximate and actual square footage may vary from the final survey and architectural drawings. Please contact a developer sales representative for details. This is not an offering for sale. Any such offering can only be made by way of disclosure statement. E&O.E.