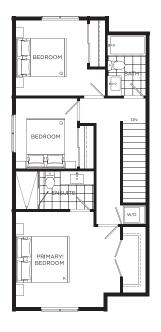

MAIN FLOOR

UPPER FLOOR

GROUND FLOOR

<sup>\*</sup> The developer reserves the right to make changes, modifications or substitutions to the building design, specifications and floor plans should they be necessary. Interior saleable square footage and room sizes are based on preliminary survey measurements and are subject to change. Sizes are approximate and actual square footage may vary from the final survey and architectural drawings. Please contact a developer sales representative for details. This is not an offering for sale. Any such offering can only be made by way of disclosure statement. E.&O.E.