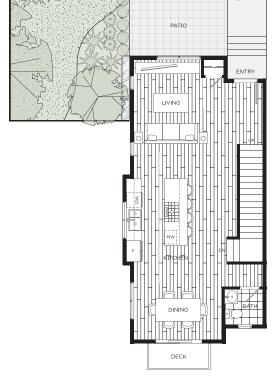

MAIN FLOOR

UPPER FLOOR

<sup>\*</sup> The developer reserves the right to make changes, modifications or substitutions to the building design, specifications and floor plans should they be necessary. Interior saleable square footage and room sizes are based on preliminary survey measurements and are subject to change. Sizes are approximate and actual square footage may vary from the final survey and architectural drawings. Please contact a developer sales representative for details. This is not an offering for sale. Any such offering can only be made by way of disclosure statement. E.&C.D.E.

MAIN FLOOR

UPPER FLOOR

GROUND FLOOR

<sup>\*</sup> The developer reserves the right to make changes, modifications or substitutions to the building design, specifications and floor plans should they be necessary. Interior saleable square footage and room sizes are based on preliminary survey measurements and are subject to change. Sizes are approximate and actual square footage may vary from the final survey and architectural drawings. Please contact a developer sales representative for details. This is not an offering for sale. Any such offering can only be made by way of disclosure statement. E.&O.E.

 $\binom{1}{N}$ 

GROUND FLOOR

MAIN FLOOR UPPER FLOOR

<sup>\*</sup> The developer reserves the right to make changes, modifications or substitutions to the building design, specifications and floor plans should they be necessary. Interior saleable square footage and room sizes are based on preliminary survey measurements and are subject to change. Sizes are approximate and actual square footage may vary from the final survey and architectural drawings. Please contact a developer sales representative for details. This is not an offering for sale. Any such offering can only be made by way of disclosure statement. E&O.E.

## UNIT #4 3 BEDROOM, 3 BATH INT: 1,356 sq ft

GROUND FLOOR MAIN FLOOR UPPER FLOOR

## UNIT #5

2 BEDROOM, 1 DEN, 3 BATH INT: 1,345 sq ft

GROUND FLOOR MAIN FLOOR UPPER FLOOR

<sup>\*</sup> The developer reserves the right to make changes, modifications or substitutions to the building design, specifications and floor plans should they be necessary. Interior saleable square footage and room sizes are based on preliminary survey measurements and are subject to change. Sizes are approximate and actual square footage may vary from the final survey and architectural drawings. Please contact a developer sales representative for details. This is not an offering for sale. Any such offering can only be made by way of disclosure statement. E-8CO.

## UNIT#6

2 BEDROOM, 1 DEN, 3 BATH INT: 1,345 sq ft

GROUND FLOOR

MAIN FLOOR

UPPER FLOOR

## UNIT #7

3 BEDROOM, 3 BATH INT: 1,389 sq ft

GROUND FLOOR

MAIN FLOOR

UPPER FLOOR

\* The developer reserves the right to make changes, modifications or substitutions to the building design, specifications and floor plans should they be necessary. Interior saleable square footage and room sizes are based on preliminary survey measurements and are subject to change. Sizes are are approximate and actual square footage may vary from the final survey and architectural drawings. Please contact a developer sales representative for details. This is not an offering for sale. Any such offering can only be made by way of disclosure statement. E&O.E.